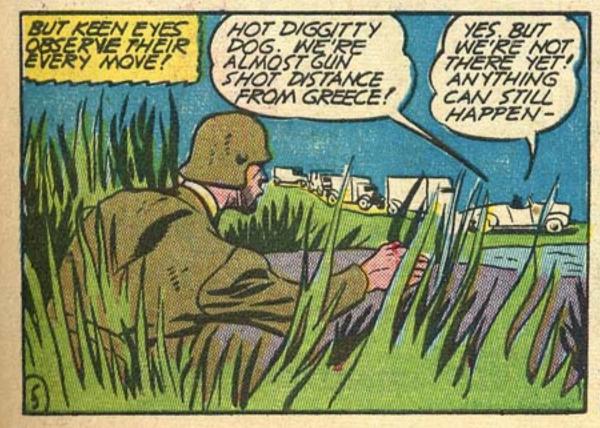

FEET!

LAND OF CALIFORNIA!

TWO ITALIAN SPIES WAY-LAID LOOP LOGAN AND TOGGED HIM - BOUND AND WEIGHTED-INTO THE WATERS OF THE NILE.. BUT LOGAN'S FAITHFUL SERVANT, CLATRA, DOVE TO LIE RESCUE.. NOW, JUST AS THE SPIES ARE ABOUT TO TAKE OFF IN THEIR SEAPLANE, LOOP AND CLATRA APPROACH THROUGH THE WATER!